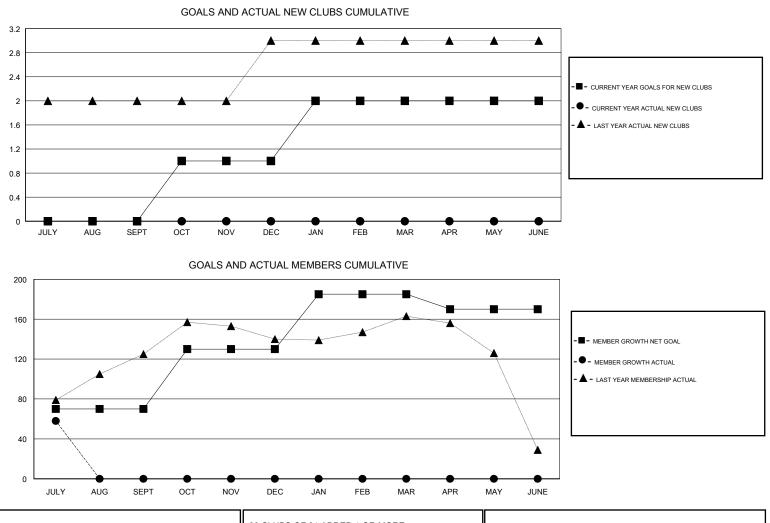

## GMT: EK PHANG BOBBY ENG

| GMT: EK PHANG BOBBY ENG        |   |   | LOCAT | CATION MALAYSIA                  |     |    | GMT CA |
|--------------------------------|---|---|-------|----------------------------------|-----|----|--------|
| Clubs<br>RESULTS FOR 2018-2019 |   |   |       | Members<br>RESULTS FOR 2018-2019 |     |    |        |
|                                |   |   |       |                                  |     |    |        |
| JULY/AUG/SEPT                  | 0 | 0 | 0     | JULY/AUG/SEPT                    | 70  | 83 | 21     |
| OCT/NOV/DEC                    | 1 | 0 | 0     | OCT/NOV/DEC                      | 60  | 0  | 0      |
| JAN/FEB/MAR                    | 1 | 0 | 0     | JAN/FEB/MAR                      | 55  | 0  | 0      |
| APR/MAY/JUNE                   | 0 | 0 | 0     | APR/MAY/JUNE                     | -15 | 0  | 0      |